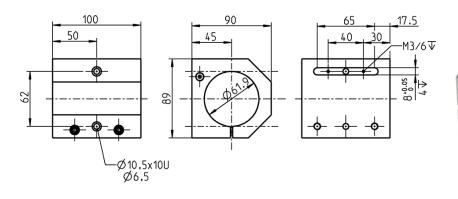

## ltem no. 22892851

HF spindle for high-speed milling, grinding, drilling, engraving.

| Spindle                             |                       | Dimensions                      |          |
|-------------------------------------|-----------------------|---------------------------------|----------|
| Housing diameter                    | 62 mm                 | Length                          | 100 mm   |
|                                     |                       | Width                           | 90 mm    |
| Cooling                             |                       | High                            | 89 mm    |
| Liquid-cooled                       | G1/8"                 | Weight                          | 1,2 kg   |
| Feed temperature                    | 20-25 °C              |                                 |          |
| Volumetric flow                     | ≥ 1,5 L/min           | Material                        |          |
| Quality of cooling water            |                       | Aluminum                        |          |
| Drinking water                      | according to 98/83/EC | Installation                    |          |
| Hardness                            | 1–15°dH               | Clamping bolt tightening torque | 3 - 4 Nm |
| pH value                            | 7-9                   |                                 |          |
| Additive<br>(corrosion protection ) | 20% Antrifrogen N     | Operating location              |          |
|                                     |                       | Mounting surface                | □ 0.03   |