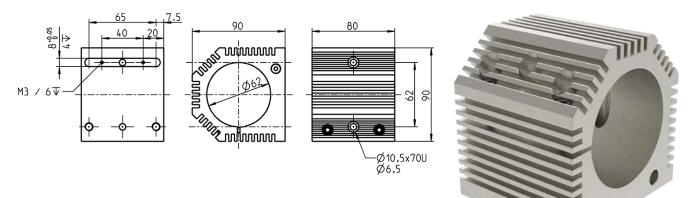

## Spindle holder with cooling fins

## **Colorless anodized**

## ltem no. 22893651

HF spindle for high-speed milling, grinding, drilling, engraving.

| Spindle                                              |       | Dimensions                      |                                              |
|------------------------------------------------------|-------|---------------------------------|----------------------------------------------|
| Housing diameter                                     | 62 mm | Length                          | 80 mm                                        |
| Cooling                                              |       | Width                           | 90 mm                                        |
|                                                      |       | High                            | 90 mm                                        |
| uncooled                                             |       | Weight                          | 0,81 kg                                      |
| Heat dissipation via surface<br>(convection cooling) |       | Material                        |                                              |
|                                                      |       | Aluminum                        |                                              |
|                                                      |       | Installation                    |                                              |
|                                                      |       | Clamping bolt tightening torque | 3 - 4 Nm                                     |
|                                                      |       | Operating location              |                                              |
|                                                      |       | Mounting surface                | <ul> <li>✓ 0.03</li> <li>✓ Rz 6.3</li> </ul> |
|                                                      |       |                                 |                                              |