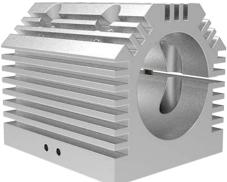

## Spindle holder with cooling fins

## ltem no. 22893951

HF spindle for high-speed milling, grinding, drilling, engraving.

| pindle                                               |       | Dimensions                      |        |
|------------------------------------------------------|-------|---------------------------------|--------|
| Housing diameter                                     | 45 mm | Length                          | 80 mm  |
| Cooling                                              |       | Width                           | 69 mm  |
|                                                      |       | High                            | 69 mm  |
| uncooled                                             |       | Weight                          | 0,5 kg |
| Heat dissipation via surface<br>(convection cooling) |       | Material                        |        |
|                                                      |       | Aluminum                        |        |
|                                                      |       | Installation                    |        |
|                                                      |       | Clamping bolt tightening torque | 3 Nn   |
|                                                      |       | Operating location              |        |
|                                                      |       | Mounting surface                |        |
|                                                      |       |                                 |        |