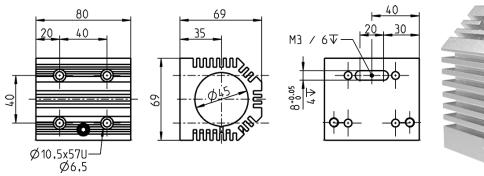

## ltem no. 22893951

HF spindle for high-speed milling, grinding, drilling, engraving.

| pindle                                               |       | Dimensions                      |        |
|------------------------------------------------------|-------|---------------------------------|--------|
| Housing diameter                                     | 45 mm | Length                          | 80 mm  |
| Cooling                                              |       | Width                           | 69 mm  |
|                                                      |       | High                            | 69 mm  |
| uncooled                                             |       | Weight                          | 0,5 kg |
| Heat dissipation via surface<br>(convection cooling) |       | Material                        |        |
|                                                      |       | Aluminum                        |        |
|                                                      |       | Installation                    |        |
|                                                      |       | Clamping bolt tightening torque | 3 Nn   |
|                                                      |       | Operating location              |        |
|                                                      |       | Mounting surface                |        |
|                                                      |       |                                 |        |