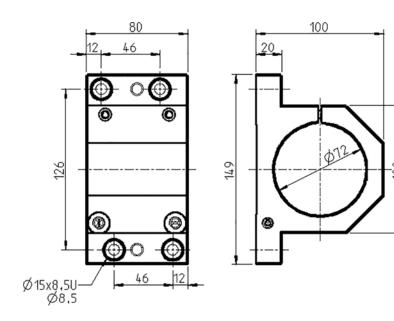

## **Colorless anodized**

Item no. 22897050

HF spindle for high-speed milling, grinding, drilling, engraving.

| Spindle                          |                       | Dimensions                      |               |
|----------------------------------|-----------------------|---------------------------------|---------------|
| Housing diameter                 | 72 mm                 | Length                          | 80 mn         |
| Cooling                          |                       | Width                           | 149 mn        |
|                                  |                       | High                            | 100 mn        |
| Liquid-cooled                    | G1/8"                 | Weight                          | 1,22 kg       |
| Feed temperature                 | 20-25 ℃               |                                 |               |
| Volumetric flow                  | ≥ 1,5 L/min           | Material                        |               |
| Quality of cooling water         |                       | Aluminum                        |               |
| Drinking water                   | according to 98/83/EC | Installation                    |               |
| Hardness                         | 1–15°dH               | Clamping bolt tightening torque | 3 - 4 Nn      |
| pH value                         | 7-9                   | 1 3 3 3 1                       |               |
| Additive (corrosion protection ) | 20% Antrifrogen N     | Operating location              | <b>□</b> 0.03 |
|                                  |                       | Mounting surface                | Rz 6.3        |