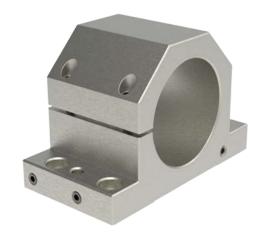

## **Colorless anodized**

Item no. 22897050

HF spindle for high-speed milling, grinding, drilling, engraving.

| Spindle                          |                       | Dimensions                      |               |
|----------------------------------|-----------------------|---------------------------------|---------------|
| Housing diameter                 | 72 mm                 | Length                          | 80 mn         |
| Cooling                          |                       | Width                           | 149 mn        |
|                                  |                       | High                            | 100 mn        |
| Liquid-cooled                    | G1/8"                 | Weight                          | 1,22 kg       |
| Feed temperature                 | 20-25 ℃               |                                 |               |
| Volumetric flow                  | ≥ 1,5 L/min           | Material                        |               |
| Quality of cooling water         |                       | Aluminum                        |               |
| Drinking water                   | according to 98/83/EC | Installation                    |               |
| Hardness                         | 1–15°dH               | Clamping bolt tightening torque | 3 - 4 Nn      |
| pH value                         | 7-9                   | 1 3 3 3 1                       |               |
| Additive (corrosion protection ) | 20% Antrifrogen N     | Operating location              | <b>□</b> 0.03 |
|                                  |                       | Mounting surface                | Rz 6.3        |